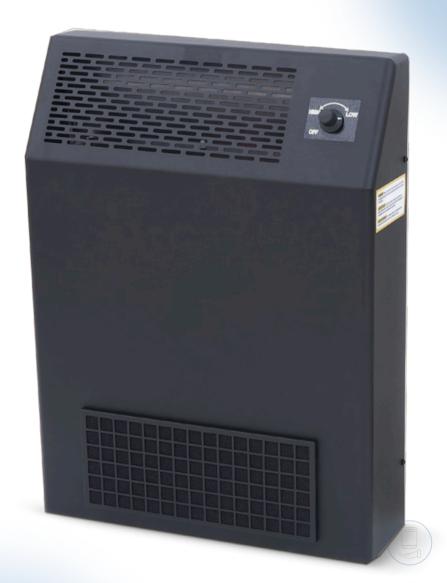

## Hydroxyl Slimline Air Purifier

The Slimline hydroxyl unit is designed for smaller spaces where a portable or wall-mounted unit is sought. It is ideal for offices and schools, senior living, conference and waiting rooms, and other commercial applications that need to sanitize and deodorize indoor spaces.

## Specifications

Dimensions (LxWxD) 18" x 5.2" x 25" (457mm x 133mm x 635mm)

Weight 17.6lbs, 7.9kg

Voltage 120V @ 60Hz / 230V @ 50Hz

P owe r 170 Watts (Max)

Number of Optics 1

Noise Level <55dBA

Filter Washable filter 5.0" x 12.5" x 0.25" (127mm x 317.5mm x 6.4mm)